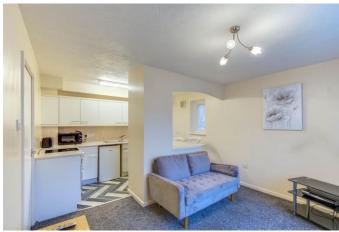

In brief, the property comprises of an open plan living space with a spacious lounge area and kitchen/diner with space for freestanding appliances, double bedroom with built-in wardrobe and a convenient sized bathroom. Accessible via a secure communal hallway, the property benefits from an allocated parking space and well-maintained grounds. The property benefits from proximity to nearby shops and amenities. Longbridge train station is accessible a short walk away and provides direct trains into Birmingham City Centre. The property is also conveniently positioned for travel via road to Birmingham city centre, the M5 and M42 motorways, and beyond. Several well-regarded primary and secondary schools are also located nearby.

# **Details:**

**Lounge/Kitchen** 15'6" x 11'11" (4.72m x 3.63m)

**Bedroom** 9'10" x 7'5" (3m x 2.26m)

**Bathroom** 6'6" x 5'1" (1.98m x 1.55m)

**EPC Rating:** To be confirmed

**Council Tax Band:** A (tbc by solicitors). **Tenure:** Leasehold (tbc by solicitors).