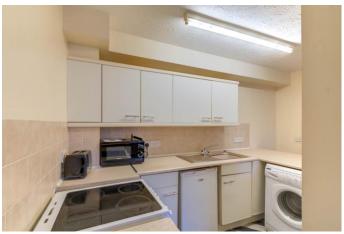

In brief, the property comprises of an open plan living space with a spacious lounge area and kitchen/diner with space for freestanding appliances, double bedroom with built-in wardrobe and a convenient sized bathroom. Accessible via a secure communal hallway, the property benefits from an allocated parking space and well-maintained grounds. The property benefits from proximity to nearby shops and amenities. Longbridge train station is accessible a short walk away and provides direct trains into Birmingham City Centre. The property is also conveniently positioned for travel via road to Birmingham city centre, the M5 and M42 motorways, and beyond. Several well-regarded primary and secondary schools are also located nearby.

# **Details:**

**Lounge/Kitchen** 15'6" x 11'11" (4.72m x 3.63m)

**Bedroom** 9'10" x 7'5" (3m x 2.26m)

**Bathroom** 6'6" x 5'1" (1.98m x 1.55m)

**EPC Rating:** To be confirmed

**Council Tax Band:** A (tbc by solicitors). **Tenure:** Leasehold (tbc by solicitors).