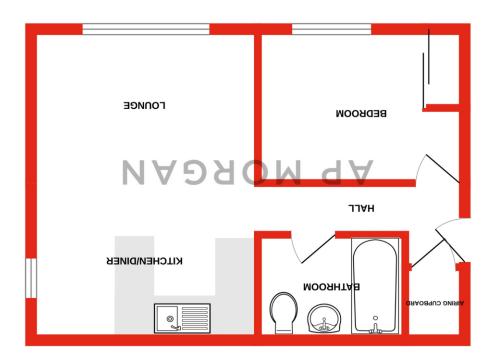

# **Details:**

**Lounge/Kitchen** 15'6" x 11'11" (4.72m x 3.63m)

**Bedroom** 9'10" x 7'5" (3m x 2.26m)

**Bathroom** 6'6" x 5'1" (1.98m x 1.55m)

**EPC Rating:** To be confirmed

**Council Tax Band:** A (tbc by solicitors). **Tenure:** Leasehold (tbc by solicitors).